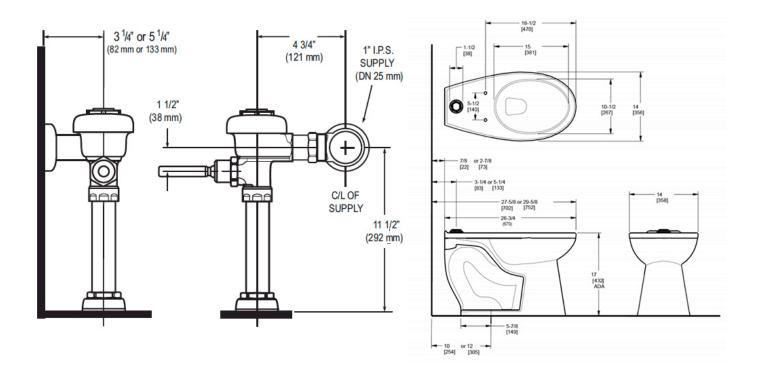

## DETAILS

- Flush Volume: 1.6 gpf (6.0 Lpf)
- Nominal Dimensions: 26 <sup>3</sup>/<sub>4</sub>" × 14" × 17" (679 × 356 × 432mm)

## **FIXTURE FEATURES**

- White Vitreous China
- Elongated bowl
- Floor mounted, floor outlet
- Siphon jet flushing action achieves 1000g Map score when used with any Sloan flushometer
- Water spot area: 10<sup>1</sup>/<sub>8</sub>" x 9<sup>3</sup>/<sub>8</sub>" (26 cm x 24 cm)
- 1<sup>1</sup>/<sub>2</sub>" I.P.S. top spud inlet
- 2<sup>1</sup>/<sub>8</sub>" fully glazed trapway
- Closet bolts and caps included
- Toilet seat not included
- Static load rating of 1000 lbs. (See Notes)

# **ROUGH-IN**

Sloan 10500 Seymour Ave, Franklin Park, IL 60131 Phone: 800.982.5839 • Fax: 800.447.8329 • sloan.com